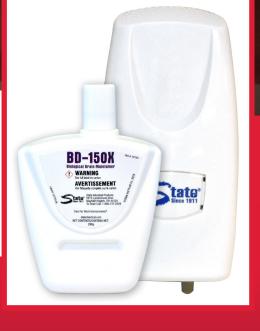

# **BD-150X**<sup>\*\*\*</sup>

- Super concentrated formula
- Reduce malodors and back-ups that attract drain flies
- Effective 30 day treatment cycle

CARE FOR WORK ENVIRONMENTS<sup>®</sup>

# **BIODOSE PUMP™**

The BioDose Pump was specifically designed to dispense State's BD-150X drain treatment into open drains. It is easy to program and utilizes an actuator to dispense product. The compact design allows the unit to fit discretely under cabinets and sinks. This makes it an ideal system for a wide range of markets including office buildings, hospitals and medical centers, restaurants, schools, funeral homes and more.

### DIRECTIONS FOR USE

Install the BioDose Pump in a discrete location and insert the batteries. Attach the connector piece, located on the back of the BD-150X cartridge, to the nozzle of the cartridge. Using the custom key, open the pump and install the cartridge. Place the feed line into the open drain. The pump's default setting will automatically dispense product for 30 days.