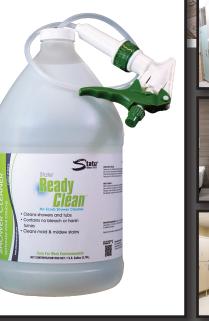

- Spray today, rinse tomorrow
- Removes soap scum, mold and mildew stains
- Contains no bleach or harsh fumes

Care For Work Environments®

## **PRODUCT OVERVIEW :**

Effortlessly clean soap scum and prevent buildup with our powerful, No-Scrub Shower Cleaner. Designed to cling to hard, non-porous surfaces, it tackles mold and mildew stains with ease. Simply spray, let sit, and rinse residue away. For heavily stained surfaces, wiping down surface after rinsing might be required.

# **DIRECTIONS FOR USE :**

Remove cap from bottle and attach sprayer. Spray Ready Clean No-Scrub Shower Cleaner on shower surfaces to be cleaned. For best results leave on surface an extended period of time, but no more than 24 hours. Thoroughly rinse all cleaned surfaces prior to use.