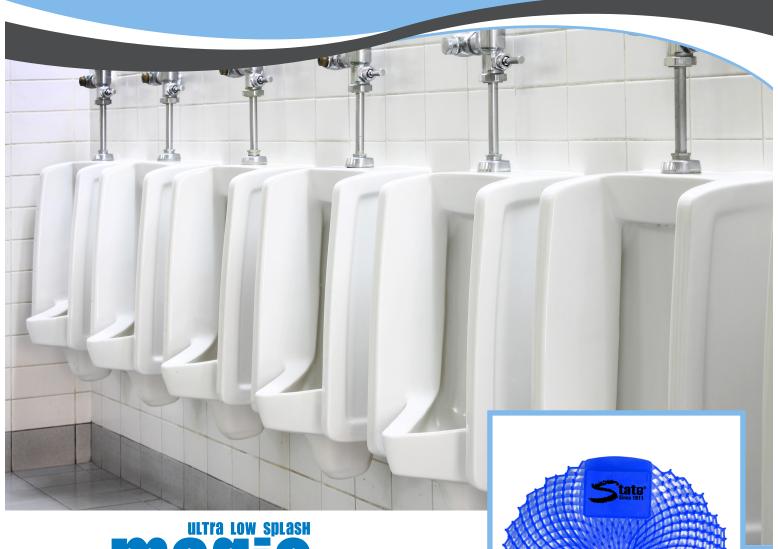

### UNIQUE SPLASH MINIMIZING DESIGN

The Ultra-Low Splash Magic Mat™ features a thicker pad with splash-preventing prongs stategically placed in a swirl pattern to minimize splashing.

#### URINAL PROTECTION & ODOR CONTROL

The Ultra-Low Splash Magic Mat guards against clogged urinal drains by preventing foreign objects such as cigarette butts, gum and chewing tobacco from clogging the urinal drain area.

### **DIRECTIONS FOR USE**

Place the Ultra-Low Splash Magic Mat in urinal to cover drain. Not recommended for use in urinals with standing water.

Replace after 30 days to maintain most effective fragrance and odor control.