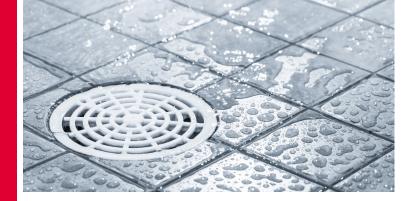

# BD-150X\*\*

- Super concentrated formula that quickly digests fats, oils and greases
- · Reduces organic build-up that attracts drain flies
- Effective treatments ranging from 30-90 days

Care For Work Environments®

#### SUPER CONCENTRATED FORMULA

BD-150X's powerful formula contains more than 1.4 billion bacteria CFU/milliliter. Its formula features more than four strains of bacillus bacteria and free enzymes including lipase, amylase, and protease allowing BD-150X to breakdown and digest organic build-up and minimize the environment that attracts drain flies.