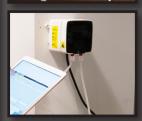

# **DIRECTIONS FOR USE:**

With BioDose Pump: Install a discrete location and insert the batteries. Attach the connector piece, located on the back of the BD-150X cartridge, to the nozzle of the cartridge, Using the custom key, open the pump and install the cartridge. Place the feed line into the open drain. The pump's default setting will automatically dispense product for 30 days.

# TECHNICAL DATA:

**APPEARANCE:** straw colored liquid

**SCENT**: none

**SHELF LIFE:** two years

**NOTE:** This product is DSL approved for use in Canada.

BioDose Pump™

24/7™ Drain Dosing System