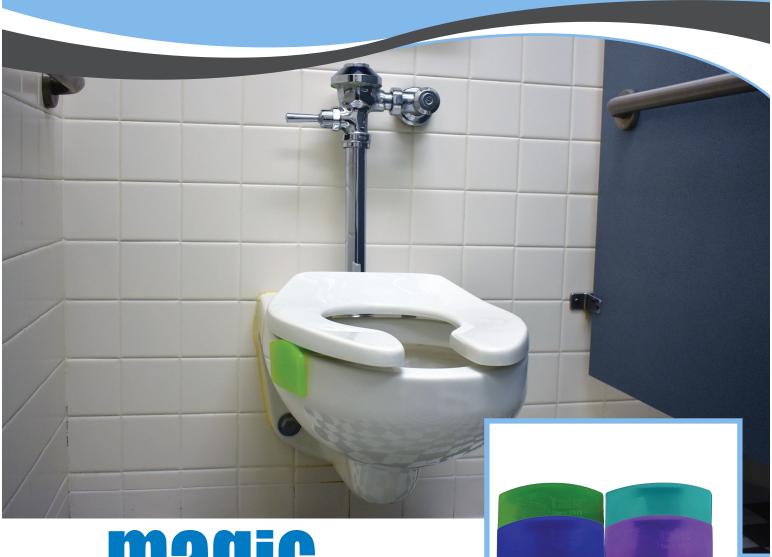

In restrooms, Magic Clip is the perfect partner to the Ultra-Low Splash Magic Mat<sup>™</sup> and can be clipped to toilet commodes, restroom stall walls/doors, underneath washroom counters, plumbing fixtures and more.