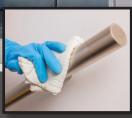

#### CLEANS. POLISHES AND PROTECTS

Stainless Steel Polish is a specialty plant based viscous liquid that cleans and polishes all types of stainless steel, as well as chrome and other metal surfaces.

## DIRECTIONS FOR USE:

With sprayer about ten inches from surface, spray a light mist over the surface. Wipe immediately with a clean, soft cloth. Do not allow spray to dry before wiping. For hard to spray surfaces, spray product on soft cloth and wipe as if dusting.